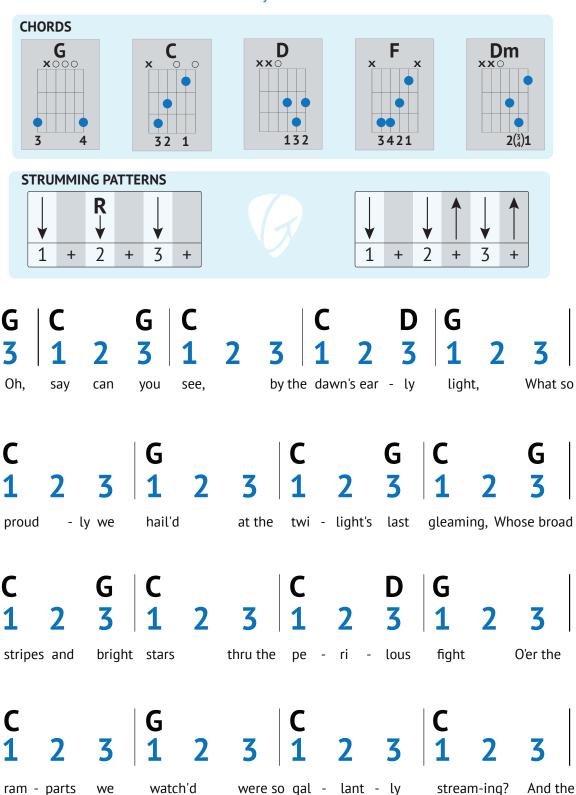

## THE STAR-SPANGLED BANNER

National Anthem Easy Version

**Easy Version** 

## **S.S.B. - PAGE 2**

| C 1      |      | <b>3</b> red    |        |      | <b>3</b> the born |       |     |                 | <b>G 1</b> air,   | 2 | <b>3</b> Gave |
|----------|------|-----------------|--------|------|-------------------|-------|-----|-----------------|-------------------|---|---------------|
| C 1      |      |                 |        |      | <b>3</b> that o   |       |     | D<br>3<br>still | <b>G 1</b> there, |   | <b>3</b> Oh   |
| <b>C</b> |      |                 | F      |      |                   | Dm    | 1   |                 | G                 |   |               |
| 1        | 2    | 3               | 1      | 2    | 3                 | 1     | 2   | 3               | 1                 | 2 | 3             |
| say      | does | that            | star - | spar | ng - led          | ban - | ner | yet             | wave              |   | O'er the      |
| <b>C</b> |      | <b>3</b> of the |        |      | <b>3</b> and th   |       | 2   |                 | <b>C</b>          |   | 3             |